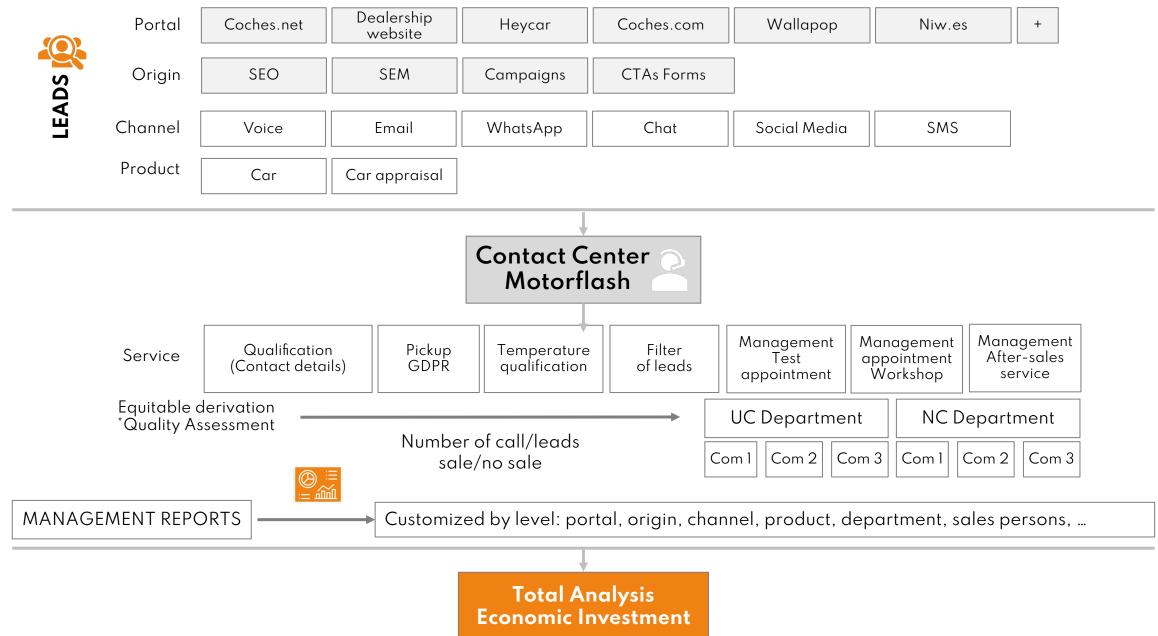

## MF 360 The more complete image

What cannot be measured, cannot be improved

## **Products & Services**

## **Business Intelligence**

Decision-making on well documented issues is one of the main differentiation factor between companies

#### Information

Stock: loaded, published, not published, with or without pictures

By days published without price changing

Price analysis

Tracking of forms

Tracking of call

Tracking WhatsApp Business

Online sales report

## All information at a glance

## Multichannel technology

We have the most advanced technical solutions. We have our own platforms, which allows us to customize any service or product

- Recording of all calls up to 5 years of compliance
- Collection of consents to be able to perform and remarketing actions with our customer
- We have the Stock published in the different channels to carry out all kinds of pricing strategies and measure the conversion to sale

Inbound and Outbound Call

We attend 100% of calls thanks to the best market platforms. We count with a cloud-based infrastructure

#### WhatsApp Business Platform

MF it's the only company in the market that has an extensive efficient development achieving to measure the conversion of the channel

#### **Emails & Click to Call**

We integrate all contact forms from any web channel

#### **Chats, Social Media**

We respond whit immediately to your customers doubts in any technical or sales matter

## **Multidisciplinary team**

We offer a comprehensive Customer Service managing the relationships with your prospects or leads. We guarantee 100% responses rates and the best quality KPIs.

- Inbound attention: >90%
- Outbound services: <10 minutes contact

#### **Outsourcing services**

Back Office: Mangesh E-mails, CRMs...

- Database debugging
- Appointment registration and event assistance Making "Mystery Calls" to guarantee commercial attention

#### Multi-language service

Spanish, English, French, Catalan, Portuguese

#### Reporting

Customized at all levels (portal, commercial, vehicle...)

We work from Monday to Saturday with uninterrupted works hours and with the possibility of extending our works weekends hours

50 AGENTS