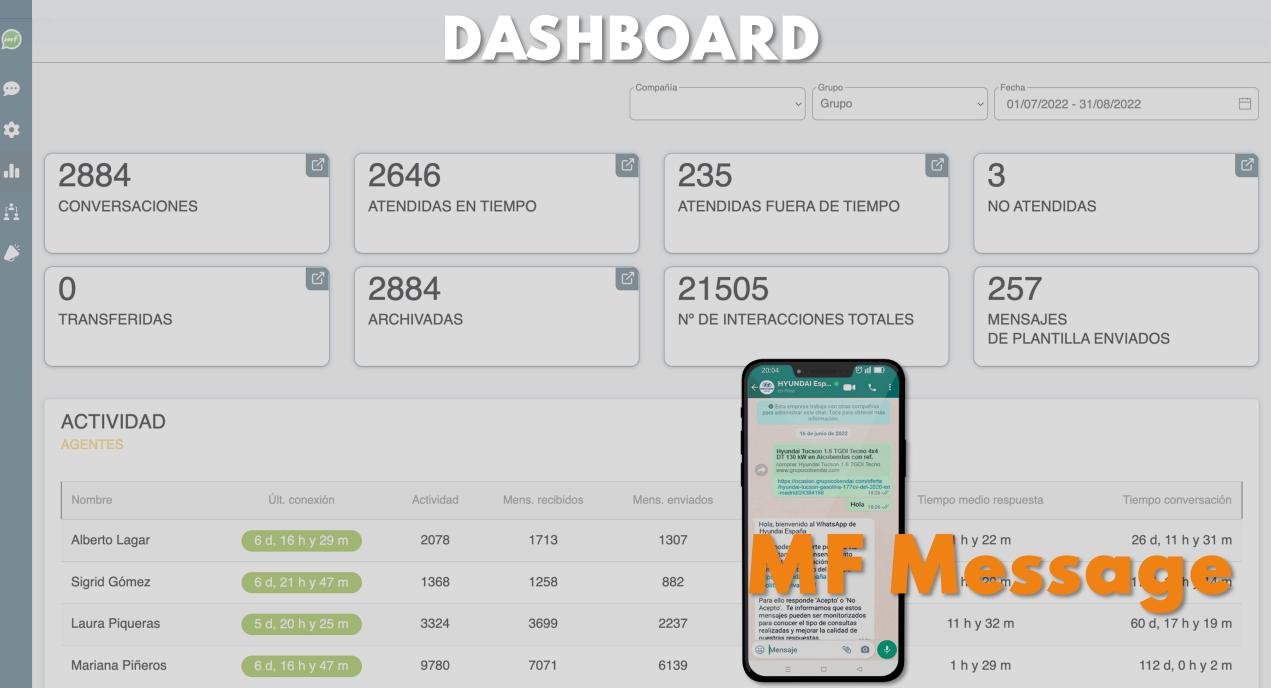

## Improve your customers' experience using the most popular communication channel

By talking to your customers through WhatsApp you will achieve:

9 out of 10 customers prefer to receive a message than receive a call, which makes WhatsApp a highly effective channel

## Differences between WhatsApp applications

- ✓ Mobile App
- ✓ Free messaging
- $\boxtimes$  Verified business profile
- $\boxtimes$  Templates
- ⊠ Tracking
- ☑ Automation
- ⊠ CRM integration
- Multiple access (1 account/multiple users)
- ⊠ RGPD Adaptation
- $\boxtimes$  Dashboard
- ☑ Campaigns module

#### WhatsApp Business FOR SELF-EMPLOYED

- ✓ Mobile App
- ✓ Free messaging
- ✓ Verified business profile
- ⊠ Templates
- ⊠ Tracking
- ✓ Light Automation
- $\boxtimes$  CRM integration
- Multiple access (1 account/multiple users)
- ⊠ RGPD Adaptation
- ⊠ Dashboard
- ☑ Campaigns module

AP

- 🛛 Mobile App
- $\boxtimes$  Free messaging
- ✓ Verified business profile
- ✓ Templates
- ⊠ Tracking
- Light Automation
- ☑ CRM integration
- Multiple access (1 account/multiple users)
- ☑ RGPD Adaptation
- $\boxtimes$  Dashboard
- ⊠ Campaigns module

Motorflash Message (INTEGRATEDIN WHATSAPP BUSINESS PLATFORM)

mf

- Mobile App
- ☑ Free messaging
- $\checkmark$  Verified business profile
- ✓ Templates
- ✓ Tracking
- ✓ Full Automation
- ✓ CRM integration
- ✓ Multiple access (1 account/multiple users)
- ✓ RGPD Adaptation
- $\checkmark$  Dashboard
- ✓ Campaign module