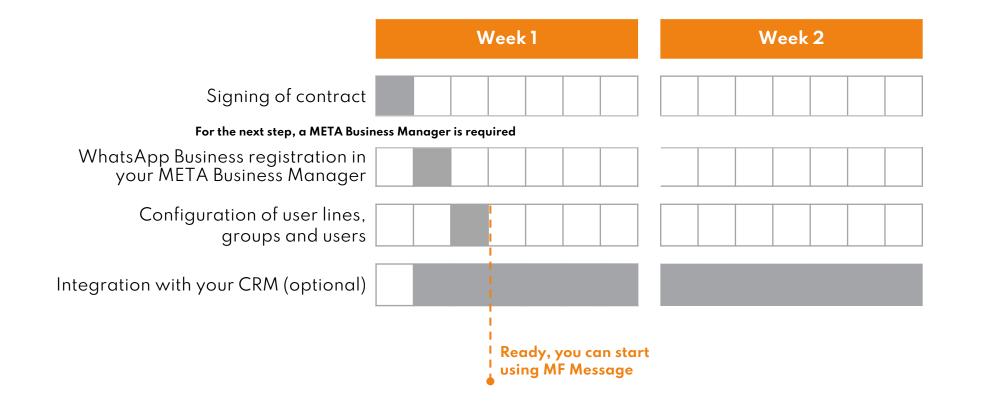

|           |
| L                     |           |
|                       |           |
|                       |           |
|                       |           |

## Value Position

#### Customised configuration:

- ➡ Agents
- ➡ Groups
- ➡ Subgroups

Can be integrated with all CRMs on the market Complete customer file Message distribution switchboard and interactive reporting module Use in all departments of the company

Direct access to the product catalogue

#### **Campaigns module (optional)**



CON RESPUESTA



RESULTADO DE LA CAMPAÑA



## **Best Option**



# We have the cheapest offer on the market.

and the most comprehensive dashboard

#### **Unique services**

Handover of conversations between different lines

**Campaigns module** 

**Mobile APP** 

## Next steps



## Prices

| Servicie           | Prices excl. VAT   |  |
|--------------------|--------------------|--|
| Pilot test***      | 100,00€            |  |
| Setup              | 150,00€            |  |
| MF Message Licence | 150,00€/month      |  |
| Campaign Module    | 0,01€/template     |  |
| Cost per user      | 15,00€/month       |  |
| Cost per line      | 60,00€/ line/month |  |
| Inbound Messages*  | 0,0305€            |  |
| Outbound Messages* | 0,0509€            |  |
| Aditional GB **    | 1,00€              |  |

\*First 1000 messages included sent/received

\*\* Cost based on storage used (includes 1 GB of storage per agent)

\*\*\* The cost of the pilot test will be paid at the time of start-up and will be deducted from the first month's cost.

| User scalability****