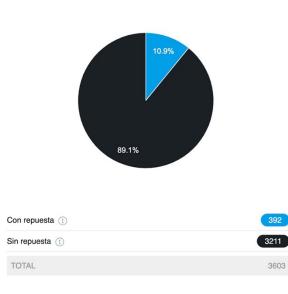

# Usability Motorflash MESSAGE

General visualisation from the control dashboard panel by companies, groups, campaigns...

### Dashboard Motorflash Message – WhatsApp Business Api