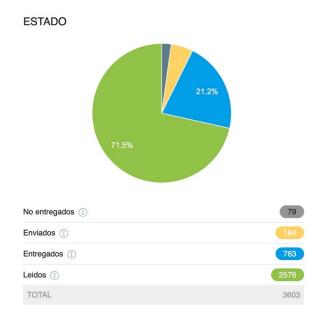

# Usability Motorflash MESSAGE

General visualisation from the control dashboard panel by companies, groups, campaigns...

### Dashboard Motorflash Message – WhatsApp Business Api