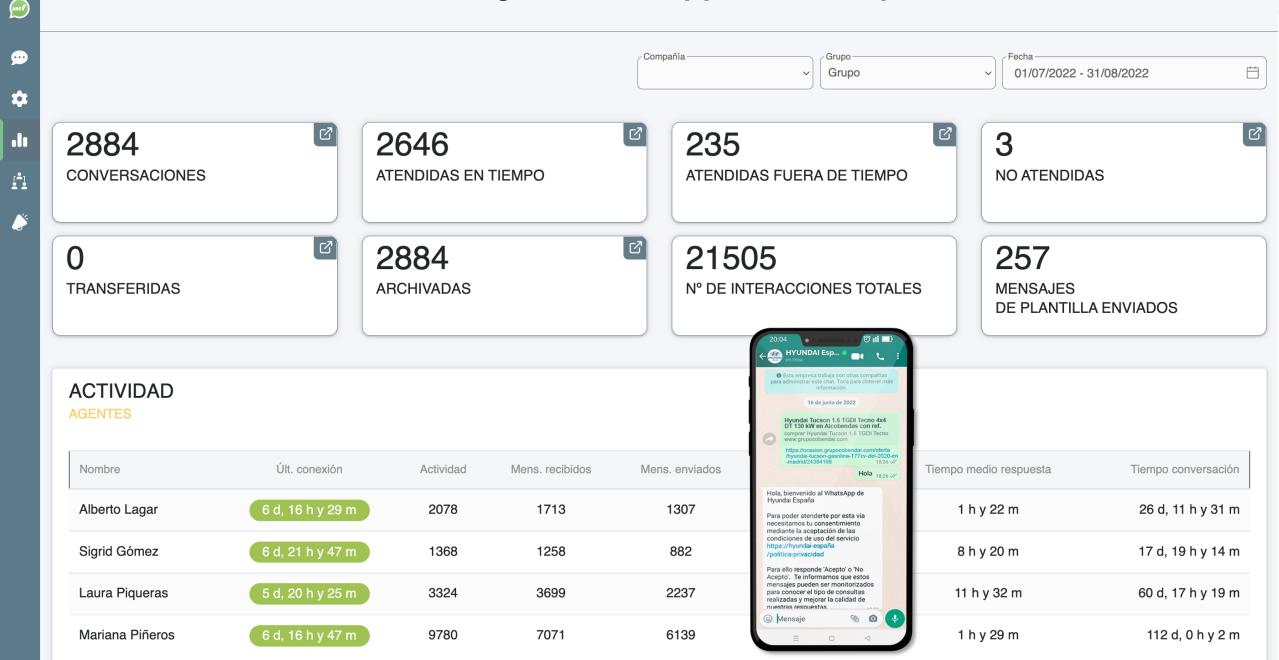

# Usability Motorflash MESSAGE

General visualisation from the control dashboard panel by companies, groups, campaigns...